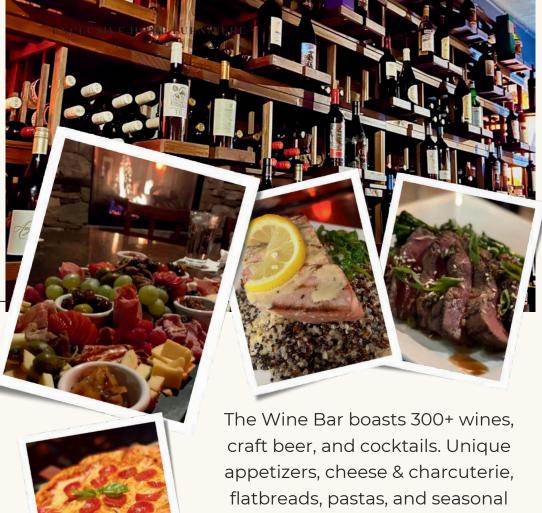

UPSTAIRS - 735 CHESTNUT RIDGE ROAD - KEGLERS 304.598.9698

735 A CHESTNUT RIDGE ROAD - 304.581.6930 - DOWNSTAIRS

Hand-made Gnocchi RECIPE MEAT SAUCE, TOPPED WITH A MOZZARELLA STUFFED MEATBALL.

ROTINI PASTA IN VODKA-INFUSED ROSA SAUCE. CHICKEN /SHRIMP

Veal Scallopini TENDERI OIN CUTLETS SEARED & SIMMERED IN LEMON. WINE & CAPERS.

## TWO PREPARATIONS

- TARRAGON WHITE

- BALSAMIC VINAIGRETTE. ARUGULA, AND LEMON
- CRAB COCKTAIL WITH LEMON AND HOUSE RECIPE COCKTAIL SAUCE

BUT WITH A SAUTE OF CRAB MEAT. ARTICHOKE, TOMATO & SAFFRON. PARME

N-ROASTED HALI-20 OZ BONE IN COOKED TO PERFECTION d a Pobster Tail

2023 WINNER OF MORGANTOWN'S BEST FINE DINING

Our Famous Veal Milanese 140Z. BONE-IN VEAL CHOP POUNDED THIN, COATED IN SEASONED BREADCRUMBS, BROWNED IN XTRA VIRGIN OLIVE OIL. TOPPED W/HOUSE MARINARA, FRESH MOZZAREALLA AND SERVED WITH A SIDE OF SPAGHETTI. ALSO AVAILABLE Veal Chop 14 02 TOPPED WITH AN ARUGULA