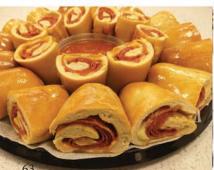

ITALIAN HOAGIE White Garlic Sauce, 2 Cheeses, Ham, Hard Salami, Capicola, Green Peppers, Red Onion, and finished with Lettuce, Tomato, and Fat Angelo's Vinaigrette

LIGHT WHITE White Garlic Sauce. Spinach, Mozzarella, Provolone, Tomatoes and Parmesan