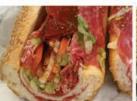

#### HOAGIES 8" OR 16" - WEDGIES 9"

Make it a Combo! Combo Includes Fries and a 12oz. Soda or Water

ITALIAN Ham, Capicola, Hard Salami, Mozzarella and Provolone, Banana & Green Peppers, Lettuce, Tomato, Red Onion, Vinaigrette

ITALIAN HOAGIE White Garlic Sauce, 2 Cheeses, Ham, Hard Salami, Capicola, Green Peppers, Red Onion, and finished with Lettuce, Tomato, and Fat Angelo's Vinaigrette

LIGHT WHITE White Garlic Sauce. Spinach, Mozzarella, Provolone, Tomatoes and Parmesan