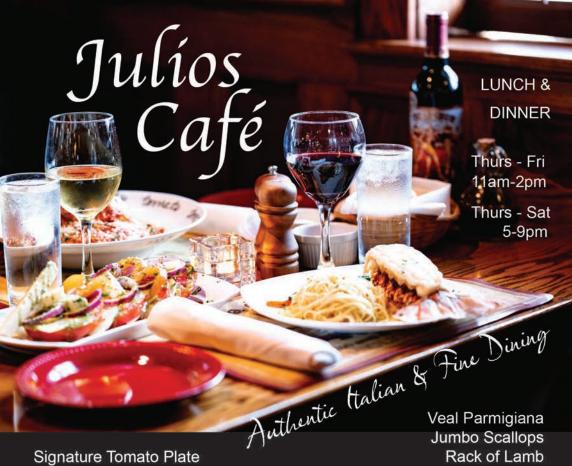

UPSTAIRS - 735 CHESTNUT RIDGE ROAD - KEGLERS 304.598.9698

735 A CHESTNUT RIDGE ROAD - 304.581.6930 - DOWNSTAIRS

Hand-made Gnocchi RECIPE MEAT SAUCE, TOPPED WITH A MOZZARELLA STUFFED MEATBALL.

ROTINI PASTA IN VODKA-INFUSED ROSA SAUCE. CHICKEN /SHRIMP

Veal Scallopini TENDERI OIN CUTLETS SEARED & SIMMERED IN LEMON. WINE & CAPERS.

## TWO PREPARATIONS

- TARRAGON WHITE

- BALSAMIC VINAIGRETTE. ARUGULA, AND LEMON
- CRAB COCKTAIL WITH LEMON AND HOUSE RECIPE COCKTAIL SAUCE

BUT WITH A SAUTE OF CRAB MEAT. ARTICHOKE, TOMATO & SAFFRON. PARME

N-ROASTED HALI-20 OZ BONE IN COOKED TO PERFECTION d a Pobster Tail

2023 WINNER OF MORGANTOWN'S BEST FINE DINING

Our Famous Veal Milanese 140Z. BONE-IN VEAL CHOP POUNDED THIN, COATED IN SEASONED BREADCRUMBS, BROWNED IN XTRA VIRGIN OLIVE OIL. TOPPED W/HOUSE MARINARA, FRESH MOZZAREALLA AND SERVED WITH A SIDE OF SPAGHETTI. ALSO AVAILABLE Veal Chop 14 02 TOPPED WITH AN ARUGULA

SALAD, FRESH

MOZZARELLA

& TOMATO.