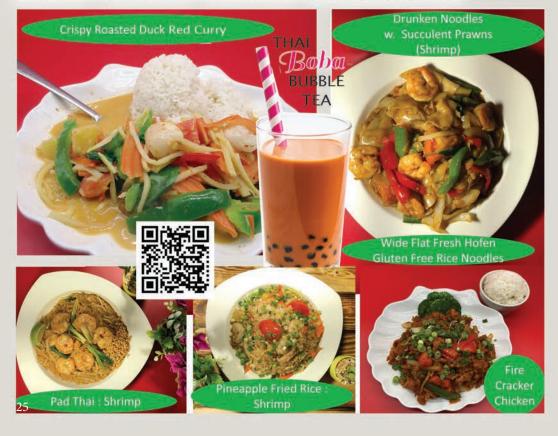

#### **KEGWICHES**

NEW YORK STRIP HOT MELT - NY Strip grilled with onions, peppers and Provolone cheese on a fresh baked hoagie roll. FRENCH DIP - Roast beef, sauteed onions, mushrooms, melted Provolone cheese, on a hoagie roll served with a side of au jus. DOUBLE EAGLE "SANDWEDGE" - Classic club BUFFALO CHICKEN - RUEBEN - CHEESE MELT - BLT TURKEY BACON SWISS - WHALER - CHEESESTEAK PULLED PORK - ITALIAN HOAGIE - CHICKEN CLUB