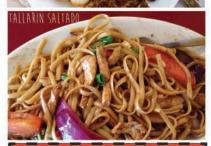

te rice

TALLARIN SALTADO - Tender chicken or beef sautéed with onion and tomatoes, served over spaghetti pasta.

CARNE ASADA - Grilled skirt steak served with choice of two sides

BISTEK A LO POBRE - Steak served with plantains, french fries, white rice topped with a fried egg.

CEVICHE (WEEKENDS ONLY)

Fresh fish marinated in lime juice mixed with special spices, served with corn and yuca.

## • CHICKEN, STEAK OR VEGGIE QUESADILLA

- CHICKEN, STEAK OR VEGGIE BURRITO
- BURRITO SALAD
- CHICKEN WINGS

also available KIDS MENU DESSERTS

#### and don't forget our specially ...

FAMILY MEALS & DINNERS OF OUR

DELICIOUS PERUVIAN STYLE ROTISSIEREE CHICKEN

served with delicious sides like mac n cheese, tomato salad, fried yuca, corn, fried plantains, rice, black beans, mixed salad and more







SAVE \$10 on \$50 Order Not to be combined with any other offer.

Expiration date 10/01/24





"Old Fashioned Food" at "Old Fashioned" Prices

304-594-2004 • 7am-2pm Daily • Breakfast All Day

2232 CHEAT ROAD + EXIT 10 US 68 - EXIT 1 US 43 LEFT AT RAMP - RIGHT ON FAIRCHANCE RD - 3 MINUTES FROM 68

All Major Credit Cards Accepted

#### Breakfast Favorites

Two eggs & Toast

Hot Cakes - French Toast

Sausage Gravy & Biscuits

**Omelettes** 

Cinnamon Roll

Toasted Bagel

Grits - Oatmeal

Steak and Eggs

English Breakfast

Belgium waffle

Creamed Chipped Beef

Ruby's Breakfast

#### Lunch Specialties

Chicken/Steak Salad

Chef Salad w/Ham/Beef/Turkey

Build Your Own Burger

Steak Hoagie

Steak or Chicken Quesadillas

Pork BBO

Reuben on Rye

Fried Chicken

Hot Roast Beef/Choice of Potato