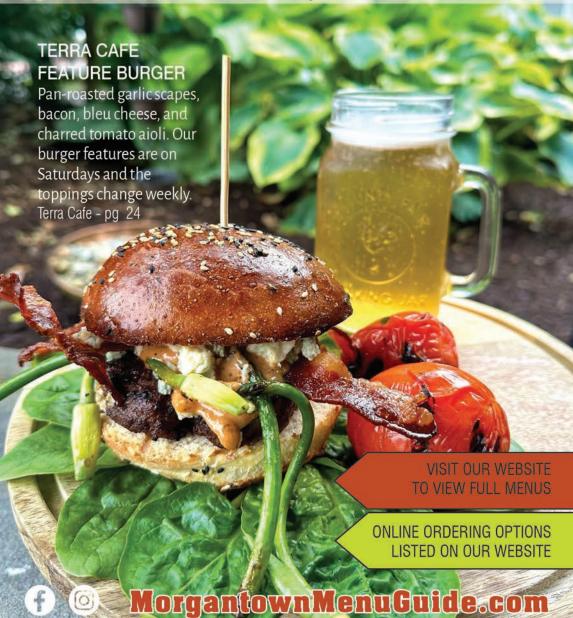

# **SPORTS BAR & GRILLE**

Over 35 Beers On Tap Featuring Over 10 Local Craft Beers

Try our WINGS