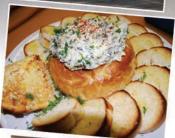

#### **KEGWICHES**

NEW YORK STRIP HOT MELT - NY Strip grilled with onions, peppers and Provolone cheese on a fresh baked hoagie roll. FRENCH DIP - Roast beef, sauteed onions, mushrooms, melted Provolone cheese, on a hoagie roll served with a side of au jus. DOUBLE EAGLE "SANDWEDGE" - Classic club BUFFALO CHICKEN - RUEBEN - CHEESE MELT - BLT TURKEY BACON SWISS - WHALER - CHEESESTEAK PULLED PORK - ITALIAN HOAGIE - CHICKEN CLUB