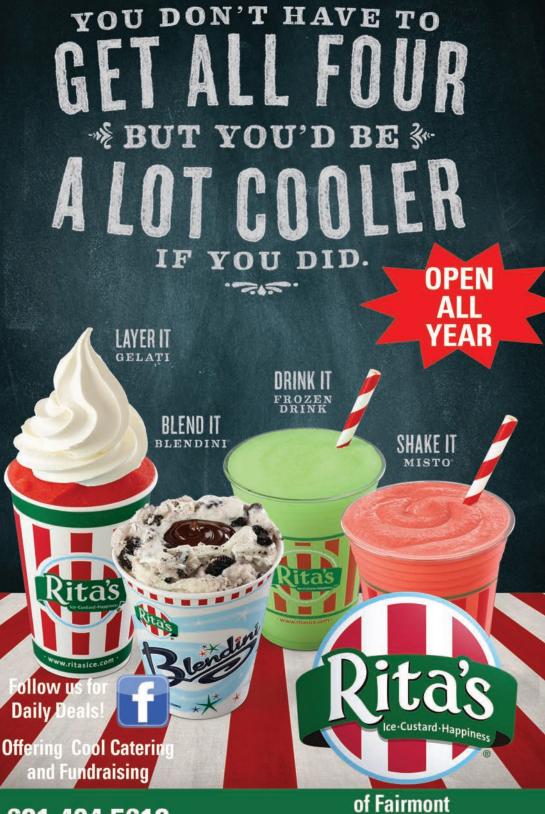

s Appetizers House Specialties ~
- Seafood & Steak Specialties Pasta Specialties ~
  - Sicilian, New York Style & Gourmet Pizzas ~
  - Hot Subs, Cold Subs, Wraps & Sandwiches ~











### The original located in Downtown Bridgeport

#### Classics:

- Italian Wedding Soup
- Stuffed Banana Peppers
- Caprese Salad
- Stuffed Shells
- Eggplant Parmesan
- Stuffed Shrimp
- Grilled Salmon
- · Lasagna .
- Hoagies and Oven Baked Pizza

#### **Unique Specialties:**

- Our Fresh Baked Bread Sticks
- Angel Hair Crab Balls
- Sicilian Trio
- Mediterranean Seafood Pasta
- Penne Olio
- Steak & Seafood

Open for lunch and dinner Catering & Take-out Available

304-842-7388 507 E. Main Street Bridgeport Gift cards









See full menus at: Oliverios Ristorante.com

Newly renovated BANQUET FACILITY







681.404.5612

Middletown Commons, White Hall, WV

# MIR

Catering Available Breakfast all day

Follow us for Daily Specials



Smeets

2600 Middletown Commons, Suite 135 Fairmont, WV





















CALL 631-404-5629 TO PLACE YOUR ORDER



Signature Tomato Plate Meatball Parmigiana Steamed Mussels Stuffed Baby Bellas Pasta Fagioli Veal Piccata Rack of Lamb South African Lobster Jumbo Lump Crab Cakes Lasagna, Spaghetti Chicken Alfredo Norwegian Salmon

501 Baltimore Ave., Clarksburg

Reservations or take-out call 304.622.2592







## SAY-BOYS RESTAURANT

304-366-7252

1228 Country Club Rd #10, Fairmont



Phone: 304-366-7252

Dine-in • Curbside Pickup sayboysrestaurant.com

## A FAMILY TRADITION









Since 1969, Muriale's has been crafting authentic Italian recipes that have be