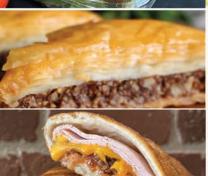

#### HOAGIES 8" OR 16" - WEDGIES 9"

Make it a Combo! Combo Includes Fries and a 12oz. Soda or Water

ITALIAN Ham, Capicola, Hard Salami, Mozzarella and Provolone, Banana & Green Peppers, Lettuce, Tomato, Red Onion, Vinaigrette

ITALIAN HOAGIE White Garlic Sauce, 2 Cheeses, Ham, Hard Salami, Capicola, Green Peppers, Red Onion, and finished with Lettuce, Tomato, and Fat Angelo's Vinaigrette

LIGHT WHITE White Garlic Sauce. Spinach, Mozzarella, Provolone, Tomatoes and Parmesan