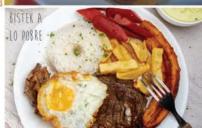

hite rice

TALLARIN SALTADO - Tender chicken or beef sautéed with onion and tomatoes, served over spaghetti pasta.

CARNE ASADA - Grilled skirt steak served with choice of two sides

BISTEK A LO POBRE - Steak served with plantains, french fries, white rice topped with a fried egg.

CEVICHE (WEEKENDS ONLY)

Fresh fish marinated in lime juice mixed with special spices, served with corn and yuca.

## • CHICKEN, STEAK OR VEGGIE QUESADILLA

- CHICKEN, STEAK OR VEGGIE BURRITO
- BURRITO SALAD
- CHICKEN WINGS

also available KIDS MENU DESSERTS

#### and don't forget our specially ...

FAMILY MEALS & DINNERS OF OUR

DELICIOUS PERUVIAN STYLE ROTISSIEREE CHICKEN

served with delicious sides like mac n cheese, tomato salad, fried yuca, corn, fried plantains, rice, black beans, mixed salad and more







SAVE \$10 on \$50 Order Not to be combined with any other offer.

Expiration date 10/01/24





"Old Fashioned Food" at "Old Fashioned" Prices

304-594-2004 • 7am-2pm Daily • Breakfast All Day

2232 CHEAT ROAD + EXIT 10 US 68 - EXIT 1 US 43 LEFT AT RAMP - RIGHT ON FAIRCHANCE RD - 3 MINUTES FROM 68

All Major Credit Cards Accepted

#### Breakfast Favorites

Two eggs & Toast

Hot Cakes - French Toast

Sausage Gravy & Biscuits

**Omelettes** 

Cinnamon Roll

Toasted Bagel

Grits - Oatmeal

Steak and Eggs

English Breakfast

Belgium waffle

Creamed Chipped Beef

Ruby's Breakfast

#### Lunch Specialties

Chicken/Steak Salad

Chef Salad w/Ham/Beef/Turkey

Build Your Own Burger

Steak Hoagie

Steak or Chicken Quesadillas

Pork BBO

Reuben on Rye

Fried Chicken

Hot Roast Beef/Choice of Potato