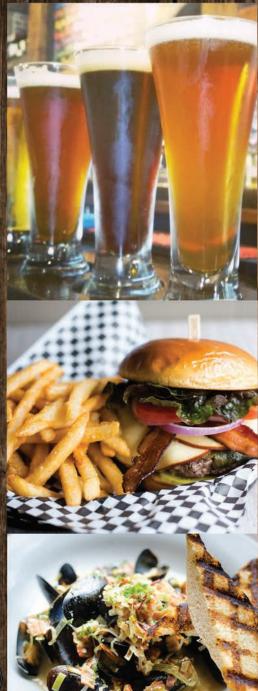

# **SPORTS BAR & GRILLE**

Over 35 Beers On Tap Featuring Over 10 Local Craft Beers

Try our WINGS

#### BURGERS

THE WOLFE MAN - Named after former Mountaineer Dale Wolfey, 8 oz burger smothered with Kegler's cheesesteak and gold & blue sauce w/American cheese, lettuce & tomato. KEGLER BURGER - MUSHROOM BACON SWISS -BBQ BACON - CHEESE - BACON