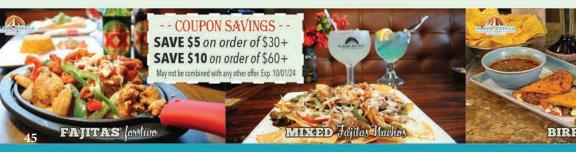

e with 3 different sauces served with rice & beans.

ENCHILADAS RANCHERAS (2) - Cheese enchiladas w/ pork carnitas, onions, bell peppers with rice & beans.

#### QUESADILLAS

QUESADILLA AL PASTOR - chicken or pork. Chihuahua cheese, pineapple chunks, onions.

QUESADILLA RANCHERA- filled with beans, cheese, onions, choice of chicken or steak, side crema salad.

QUESADILLAS RELLENAS - Two quesadillas. Choice of shredded beef or chicken. With a side of rice or beans.

QUESADILLA DEL MAR - stuffed with beans, cheese, onions and grilled shrimp. With a side of crema salad. CHICKEN & SPINACH QUESADILLA - grilled chicken

and sautéed spinach. With a side crema salad.

#### FRIED RICE

MEXICAN FRIED RICE WITH CHEESE SAUCE. CHOOSE THE FOLLOWING OPTIONS: Grilled Vegetables - Chicken - Beef - Shrimp



#### 304-241-5566

550 Suncrest Towne Centre Drive Morgantown, WV 26505

Morgantown@plazaaztecagroup.com



MONDAY - THURSDAY - 11AM - 10PM FRIDAY - 11AM - 11PM SATURDAY - 11AM - 10:30PM SUNDAY-12PM-9:30PM

#### BURRITOS

Made with flour tortillas, drizzled with sour cream

BURRITO RULETA - filled choice, chicken or steak, onions, rice, beans w/cheese, enchilada sauce, crema, pico de gallo.

BURRITO FAJITAS (2) - choice steak or chicken and onions, drizzled cheese sauce topped sour cream, side of rice and beans. BURRITO PASTOR - filled with pastor-style grilled pork, pineapple, onions, topped w/cheese sauce, tomatillo, pico de

gallo. Served with rice and beans. BURRITO DE ESPINACA - filled w/chicken, rice, beans and onions, with pico de gallo, spinach, cheese, sour cream.

PHILLY STEAK