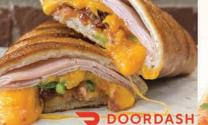

#### **KEGWICHES**

NEW YORK STRIP HOT MELT - NY Strip grilled with onions, peppers and Provolone cheese on a fresh baked hoagie roll. FRENCH DIP - Roast beef, sauteed onions, mushrooms, melted Provolone cheese, on a hoagie roll served with a side of au jus. DOUBLE EAGLE "SANDWEDGE" - Classic club BUFFALO CHICKEN - RUEBEN - CHEESE MELT - BLT TURKEY BACON SWISS - WHALER - CHEESESTEAK PULLED PORK - ITALIAN HOAGIE - CHICKEN CLUB