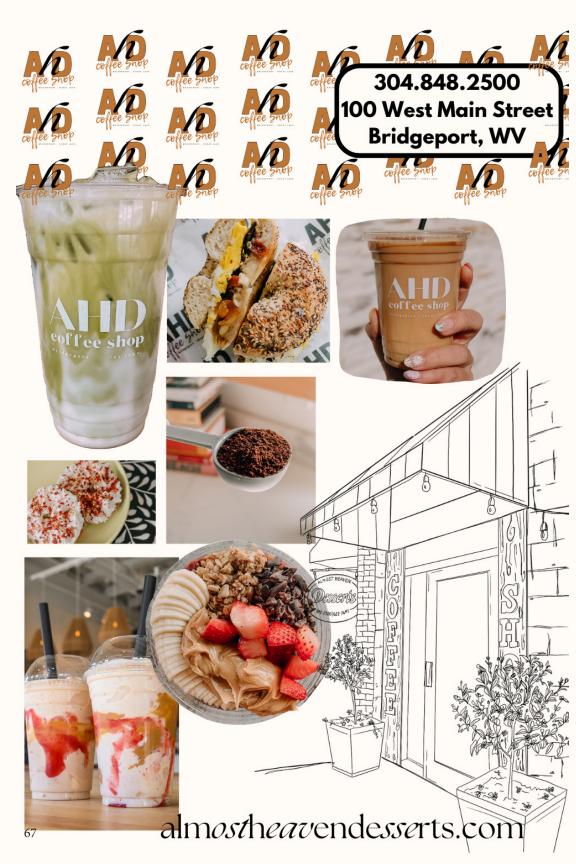

Suite 135 Fairmont, WV





















CALL 631-404-5629 TO PLACE YOUR ORDER



Signature Tomato Plate Meatball Parmigiana Steamed Mussels Stuffed Baby Bellas Pasta Fagioli Veal Piccata Rack of Lamb South African Lobster Jumbo Lump Crab Cakes Lasagna, Spaghetti Chicken Alfredo Norwegian Salmon

501 Baltimore Ave., Clarksburg

Reservations or take-out call 304.622.2592







## SAY-BOYS RESTAURANT

304-366-7252

1228 Country Club Rd #10, Fairmont



Phone: 304-366-7252

Dine-in • Curbside Pickup sayboysrestaurant.com

## A FAMILY TRADITION









Since 1969, Muriale's has been crafting authentic Italian recipes that have been passed down over many generations, assuring quality and service, from our family to yours.



Order online:



1742 Fairmont Avenue • Fairmont

MURIALES.COM





# TIPPING TIPPIN

Some find tipping gratifying. 35% of U.S. adults say they feel good when they leave a generous tip.

#### **ADDITIONAL TIP:**

Some restaurants include a menu item such as "Beers for the kitchen," where you can add several extra dollars to your bill to tip the cooks and dishwashers behind the scenes.

Despite how commonplace tipping is it can still seem confusing to understand how much to tip. Though common advice says to tip 15 to 20% here are some additional tipping tips.

#### **HOW MUCH TO TIP AT RESTAURANTS**

The size of a restaurant's gratuity depends on how well you're served, including whether your order is correct and whether your server checks on you after you receive your food. Even if the service is poor, it's recommended you leave at least 10%.

Check th