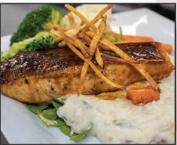

#### ENTREES

NY STRIP STEAK - GRILLED SALMON

RIBLETS - 3 Meaty pork ribs tossed in Hawaiian BBQ sauce and servdied with fries and a side of coleslaw. LEXIS' LETTUCE WRAPS - seasoned chicken in delicious stir-fry sauce, garnished with red & green peppers, topped with crispy chow mein noodles. Iceburg lettuce and soy sauce served on the side.